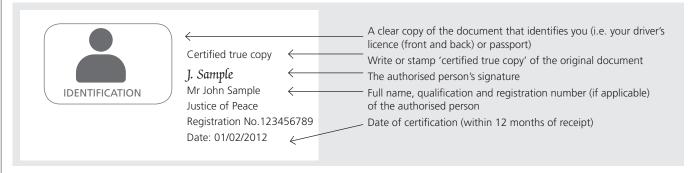

identification is written in a language other than English, the identification must be accompanied by an English translation prepared by a translator accredited by the National Accreditation Authority for Translators and Interpreters Ltd. (NAATI) at the level of Professional Translator or higher (or an equivalent accreditation), to translate from a language other than English into English.

#### **HOW TO CERTIFY DOCUMENTS**

After sighting the original and the copy and making sure both documents are identical, the certifier must include on EACH page:

- Written or stamped 'certified true copy'
- Signature and printed full name

- Qualification (such as Justice of the Peace, Australia Post employee, etc)
- Date (the date of certification must be within the 12 months prior to our receipt)



#### Verification

A verification of the certifying party may be performed. If a discrepancy arises, you may be requested to re-certify documentation.

The information in this document is a guide only and we may request additional documentation prior to any payment.

# COMPLETING

# proof of identity

#### WHO CAN CERTIFY DOCUMENTS IN AUSTRALIA?

- Permanent employee of the Australian Postal Corporation with 2 or more years of continuous service who is employed in an office supplying postal services to the public.
- Agent of the Australian Postal Commission who is in charge of an office supplying postal services to the public.
- Australian Consular Officer or Australian Diplomatic Officer (within the meaning of the Consular Fees Act 1955)
- Bailiff
- Bank officer, building society office