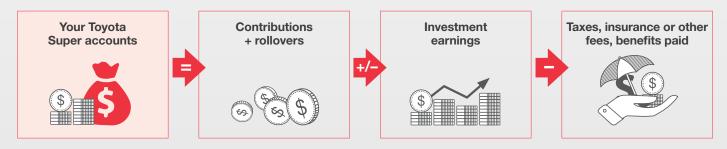

## Your super account

The money in your super account is invested according to the investment options you select (or in the MySuper Growth option if you do not make an investment choice) and earns investment returns until you access your money. The diagram below illustrates how your account works: